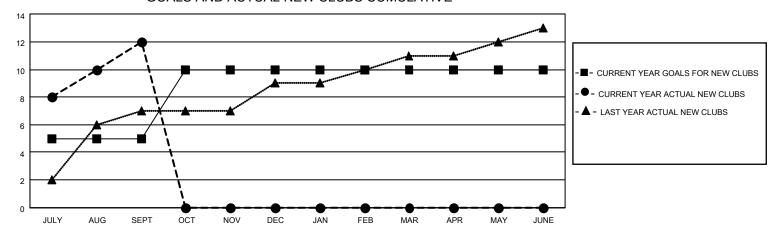

## GOALS AND ACTUAL NEW CLUBS CUMULATIVE

## MONTHLY MEMBERSHIP PROGRESS REPORT

LOCATION INDIA District 324 H Results as of: 9/30/2022

| Clubs                 |               |           |               | Members               |                        |                         |                                                    |
|-----------------------|---------------|-----------|---------------|-----------------------|------------------------|-------------------------|----------------------------------------------------|
| RESULTS FOR 2022-2023 |               |           |               | RESULTS FOR 2022-2023 |                        |                         |                                                    |
| QUARTER               | NEW CLUB GOAL | NEW CLUBS | DROPPED CLUBS | QUARTER MEMB          | BER GROWTH NET<br>GOAL | MEMBER GROWTH<br>ACTUAL | DROPPED<br>MEMBERS ACTUAL<br>(including transfers) |
| JULY/AUG/SEPT         | 5             | 12        | 1             | JULY/AUG/SEPT         | 175                    | 391                     | 139                                                |
| OCT/NOV/DEC           | 5             | 0         | 0             | OCT/NOV/DEC           | 80                     | 0                       | 0                                                  |
| JAN/FEB/MAR           | 0             | 0         | 0             | JAN/FEB/MAR           | 0                      | 0                       | 0                                                  |
| APR/MAY/JUNE          | 0             | 0         | 0             | APR/MAY/JUNE          | 0                      | 0                       | 0                                                  |