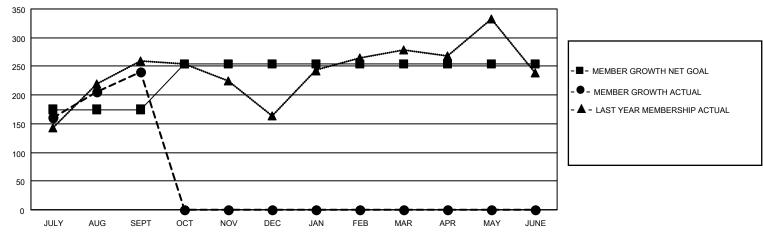

## GOALS AND ACTUAL MEMBERS CUMULATIVE

| DROPPED CLUBS: 1 |     | 64 CLUBS OF 102 ADDED 1 OR<br>MORE NEW MEMBERS | GENDER DISTRIBUTION                 |                                |  |
|------------------|-----|------------------------------------------------|-------------------------------------|--------------------------------|--|
|                  |     | WORE NEW WEINBERG                              | MALE<br>FEMALE                      | 2,901 (84.73%)<br>522 (15.25%) |  |
| DROPPED MEMBERS  |     |                                                | NON BINARY<br>PREFER NOT TO ANSWER  | 1 (0.03%)<br>0 (0.00%)         |  |
| DECEASED         | 4   |                                                | THE ENTITY TO ANOWER                | 0 (0.0070)                     |  |
| CLUB CANCELLED   | 0   | CLICK HERE FOR CUMULATIVE                      | TOTAL FAMILY UNIT MEMBERS           | 909                            |  |
| OTHER            | 135 | MEMBERSHIP DATA                                |                                     |                                |  |
| TOTAL            | 139 |                                                | FAMILY MEMBERS PAYING HALF DUES 550 |                                |  |
|                  |     |                                                |                                     |                                |  |

## MONTHLY MEMBERSHIP PROGRESS REPORT

LOCATION INDIA District 324 H Results as of: 9/30/2022

| Clubs                 |               |           |               | Members               |                        |                         |                                                    |
|-----------------------|---------------|-----------|---------------|-----------------------|------------------------|-------------------------|----------------------------------------------------|
| RESULTS FOR 2022-2023 |               |           |               | RESULTS FOR 2022-2023 |                        |                         |                                                    |
| QUARTER               | NEW CLUB GOAL | NEW CLUBS | DROPPED CLUBS | QUARTER MEMB          | BER GROWTH NET<br>GOAL | MEMBER GROWTH<br>ACTUAL | DROPPED<br>MEMBERS ACTUAL<br>(including transfers) |
| JULY/AUG/SEPT         | 5             | 12        | 1             | JULY/AUG/SEPT         | 175                    | 391                     | 139                                                |
| OCT/NOV/DEC           | 5             | 0         | 0             | OCT/NOV/DEC           | 80                     | 0                       | 0                                                  |
| JAN/FEB/MAR           | 0             | 0         | 0             | JAN/FEB/MAR           | 0                      | 0                       | 0                                                  |
| APR/MAY/JUNE          | 0             | 0         | 0             | APR/MAY/JUNE          | 0                      | 0                       | 0                                                  |